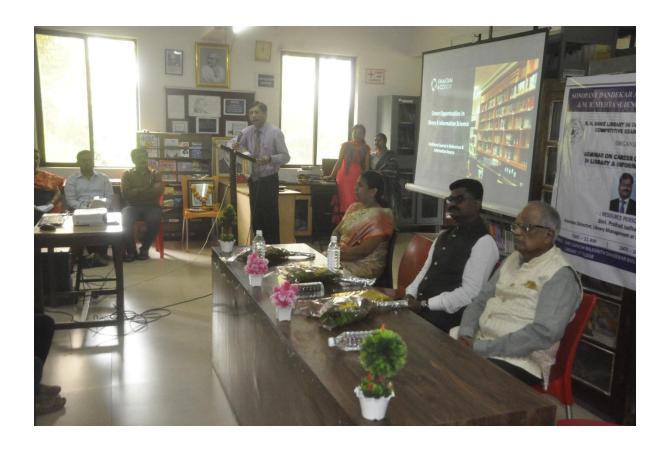

# Guest Lecture Organized on "Career Opportunities in Library & Information Science"

#### PROGRAMME SCHEDULE

### Saturday, 20th August 2022

| Time     | Event                              | Faculty              |
|----------|------------------------------------|----------------------|
| 10.30 Am | Welcome                            | Dr. Sheela Godbole   |
| 10.35 Am | Introduction                       | Dr. Sheela Godbole   |
| 10.40 Am | <b>Presidential Address</b>        | Dr. Kiran Save       |
| 10.45 Am | <b>Introduction of Chief Guest</b> | Dr. Arundhati Barde  |
| 10.50 Am | <b>Chief Guest Address</b>         | Shri pralhad Jadhav  |
| 11.30 Pm | <b>Question and Answer Session</b> |                      |
| 11.35 Pm | Votes of Thanks                    | Prof. Prashant Kadam |